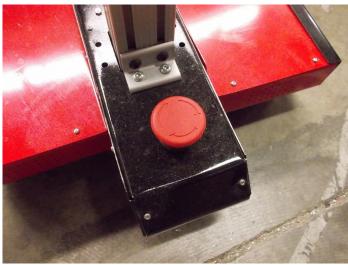

## **BATTERY CHARGING INSTRUCTIONS**

Multipurpose Mobile Manipulator "Megamark"

Turn off all switches on robot top.

Press red button to turn off base.

For both left and right sides, slightly unscrew side panels and slide off.