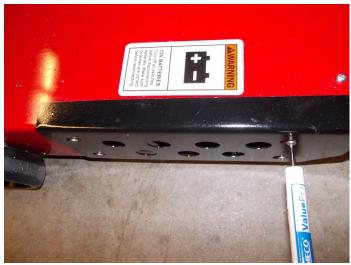

## **BATTERY CHARGING INSTRUCTIONS**

Multipurpose Mobile Manipulator "Megamark"

Turn off all switches on robot top.

Press red button to turn off base.

For both left and right sides, slightly unscrew side panels and slide off.

For both sides, unplug yellow connector.

Finally, for both batteries, plug the battery to the charger by the yellow connector. Expected charge time for one battery is 8 hours. When done charging both batteries, reattach batteries to robot and close side panels. Please recharge batteries after every 8 hours of use.