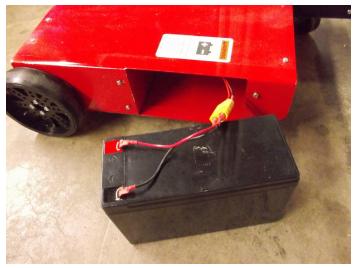

For both sides, unplug yellow connector.

Finally, for both batteries, plug the battery to the charger by the yellow connector. Expected charge time for one battery is 8 hours. When done charging both batteries, reattach batteries to robot and close side panels. Please recharge batteries after every 8 hours of use.