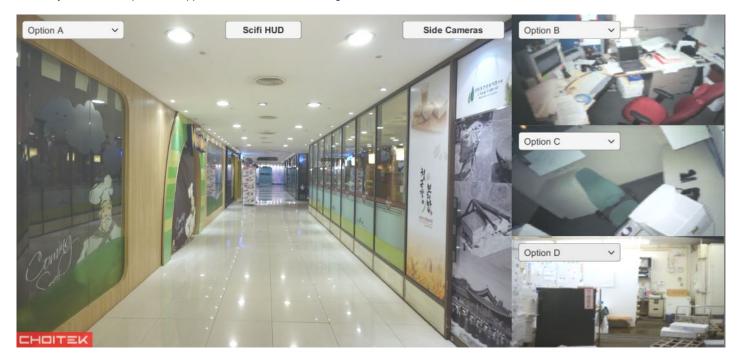

### [Webcam Select]

On the upper left hand corner of every webcam view, there is an dropdown menu that allows you to select an attached webcam for display.

#### [Side Cameras]

On the upper right corner of the main view, click on the Side Cameras button to toggle displaying the 3 additional camera views on the right.