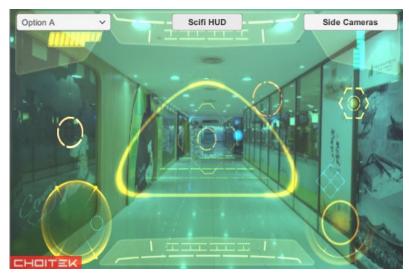

#### [Scifi HUD]

In the upper middle of the main view, click on the scifi HuD button to toggle a super cool science fiction style overlay on the main camera view.

Super cool science fiction style overlay.